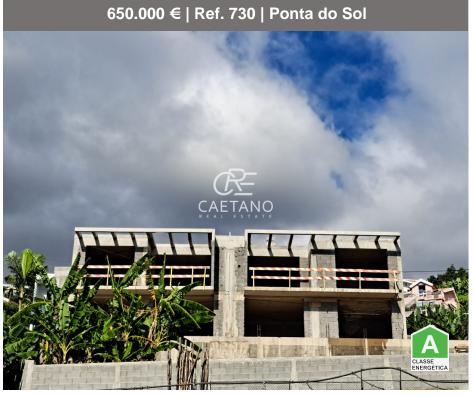

## **Excellent Semi-Detached House in Ponta do Sol**

## House A:

This is a semi-detached villa of two floors in Ponta do Sol, with good sun exposure and sea views.

This villa is located in a quiet area, very well located a few minutes from the center of the village of Ponta do Sol, where you can find Supermarket, Cafes, Restaurants, beach, where in a few minutes you can reach Ribeira Brava and or Calheta.

Villa is composed of 3 bedrooms, 3 bathrooms, kitchen and open space room, laundry, barbecue, parking space for two cars, beautiful garden with area for leisure, land, with space with possibility of construction of a swimming pool.