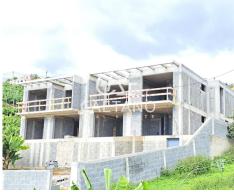

## House A:

This is a semi-detached villa of two floors in Ponta do Sol, with good sun exposure and sea views.

This villa is located in a quiet area, very well located a few minutes from the center of the village of Ponta do Sol, where you can find Supermarket, Cafes, Restaurants, beach, where in a few minutes you can reach Ribeira Brava and or Calheta.

Villa is composed of 3 bedrooms, 3 bathrooms, kitchen and open space room, laundry, barbecue, parking space for two cars, beautiful garden with area for leisure, land, with space with possibility of construction of a swimming pool.