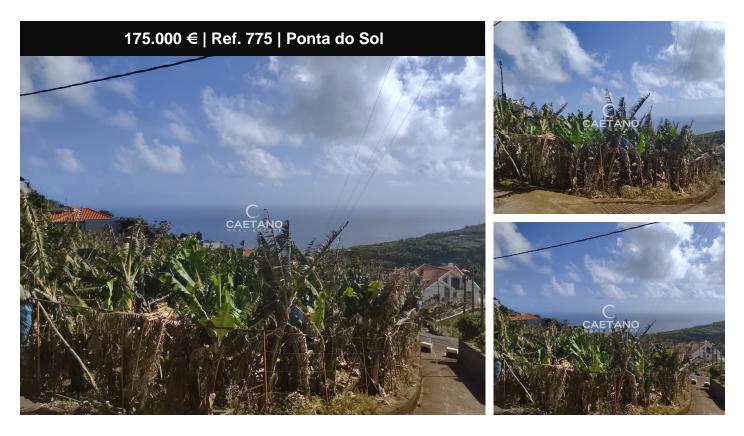

## Fantastic Opportunity - Land in Ponta do Sol with sea view

Excellent Land in Ponta do Sol

Area: 1670m2

South-West targeted land, with the possibility of building villas. Very well located, (Dispersa Building Construction Area) just 10 minutes from the beach and Vila da Ponta do Sol and 5 minutes from the center of Canhas where you can find cafes, restaurants, supermarkets.

Great Investment Opportunity.

Contact: Manuel Santos

> AMI: 11389 | Estrada Regional Nº101 nº 2, Edifício Sol Nascente r/c loja B TEL: +351 916 767 564 | Email: central@cre-global.com

> > Powered by CASAFARI CRM