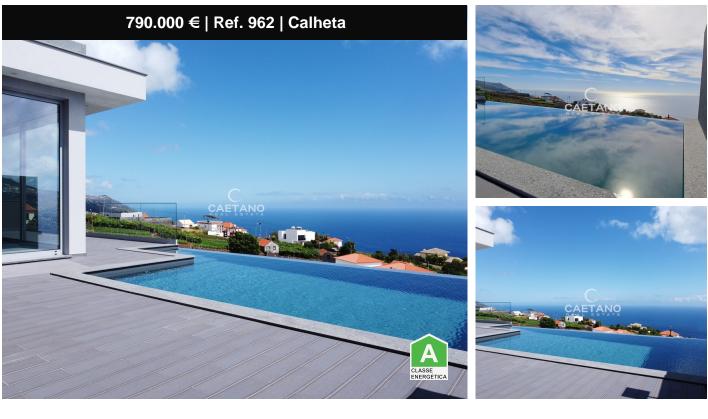

## Excellent 3 bedroom villa with extraordinary sea view in contemporary style

2 floors T3 Total Land Area: 433.15 m2 Building Implementation Area: 101.51 m2 Gross Dependent Area: 31.08 m2 Gross Construction Area: 205.57 m2 Gross Private Area: 174.49 m2

Be dazzled by this luxury villa, located in the charming town of Calheta. Centrally located and just steps from the beach, this property is the dream of anyone wishing to live in a seaside paradise.

Newly built in 2023, this villa features a modern design and high-quality finishes.